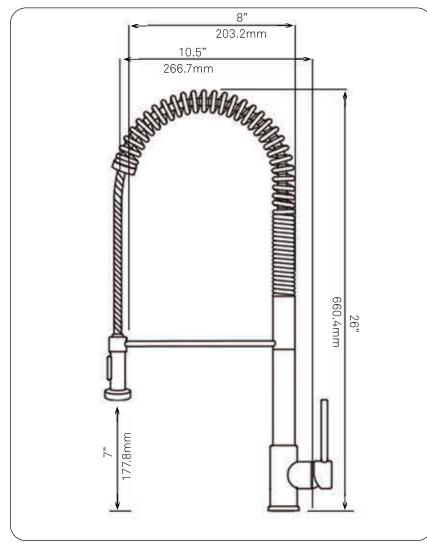

#### NKF-H07GM Dual Action Commercial Kitchen Faucet

Requested By: \_\_\_\_\_

Specific Features:

## STANDARD SPECIFICATIONS:

- Kitchen faucet with gun metal
- Flexible 360-degree high arc pull-down head
- Adjustable spray and aerated flow
- Solid brass construction
- High pressure ceramic cartridge
- 2-inch wide spout extends up to 30-inches
- 1.375 to 1.5-inch diameter hole required
- cUPC and AB1953 low lead compliant
- NSF/ANSI 61 certified