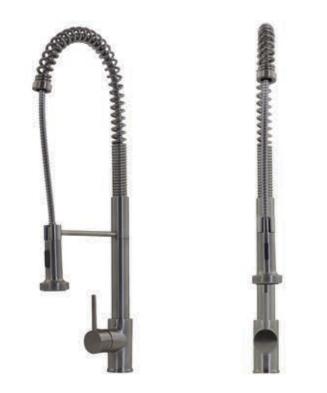

#### NKF-H07GM Dual Action Commercial Kitchen Faucet

Requested By: \_\_\_\_\_

Specific Features:

## STANDARD SPECIFICATIONS:

- Kitchen faucet with gun metal
- Flexible 360-degree high arc pull-down head
- Adjustable spray and aerated flow
- Solid brass construction
- High pressure ceramic cartridge
- 2-inch wide spout extends up to 30-inches
- 1.375 to 1.5-inch diameter hole required
- cUPC and AB1953 low lead compliant
- NSF/ANSI 61 certified